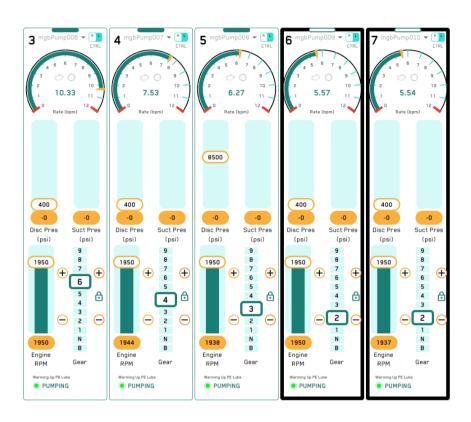

# COLOR-EMPHASIZED KICKOUT

Masked pump slot alerts to kickout status

# **MULTI-SELECT FEATURES**

- NEUTRAL IDLE
- SHUTDOWN
- GEAR INCREMENT & DECREMENT
- DISCHARGE PRESSURE SET POINT
- ENGINE RPM INCREMENT & DECREMENT

Creating Simple Solutions for a Complex World

# **PUMP SLOT FEATURES**

- ASSET NAME
- CONTROL TYPE REMOTE OR LOCAL
- ANALOG & DIGITAL RATE DISPLAY
- DISCHARGE & SUCTION PRESSURE METERS
- ENGINE RPM SET POINT & ACTUAL
- TRANSMISSION GEAR & LOCKUP
- PUMP STATUS
- ALARM & KICKOUT EMPHASIS
- ENGINE & TRANSMISSION ALARMS
  PRESENT
- BOLD OUTLINE WHEN SELECTED