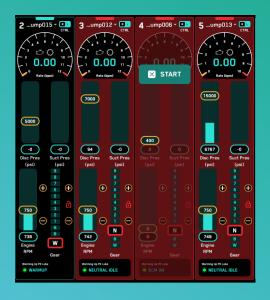

# FRAC PUMP CONTROLS

Multi-Pump View (MPV) from ACI provides a dynamic, user-friendly controls view for operating individual pumps or multiple pumps synchronously. Our simple and intuitive controls enhance equipment efficiency and performance by enabling operators to request individual and group pumping commands from the MPV screen.

# **VISIBLE PRESSURES**

Well head, discharge, and suction pressures always displayed

# COLOR-EMPHASIZED KICKOUT

Masked pump slot alerts to kickout status

# **MULTI-SELECT FEATURES**

- NEUTRAL IDLE
- SHUTDOWN
- GEAR INCREMENT & DECREMENT
- DISCHARGE PRESSURE SET POINT
- ENGINE RPM INCREMENT & DECREMENT

Creating Simple Solutions for a Complex World

# **PUMP SLOT FEATURES**

- ASSET NAME
- CONTROL TYPE REMOTE OR LOCAL
- ANALOG & DIGITAL RATE DISPLAY
- DISCHARGE & SUCTION PRESSURE METERS
- ENGINE RPM SET POINT & ACTUAL
- TRANSMISSION GEAR & LOCKUP
- PUMP STATUS
- ALARM & KICKOUT EMPHASIS
- ENGINE & TRANSMISSION ALARMS
  PRESENT
- BOLD OUTLINE WHEN SELECTED