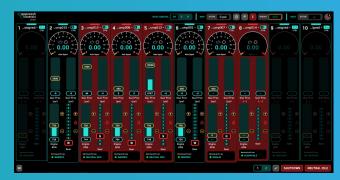

# **UP TO 20 PUMPS**

Flexible quantity of pumps to address job parameters

# **GROUP CONTROLS**

Multi select allows the user to control multiple pumps at once.

### **MULTIPLE SCREENS**

Display controls screens on multiple monitors with dynamic screen adjustment