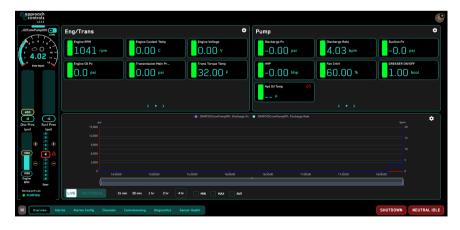

# SINGLE PUMP VIEW

# **CONTROLS & PUMP DATA**

- FULL-FEATURE PUMP SLOT CONTROLS
- ENGINE & TRANSMISSION CHANNELS
- SETTINGS & DIAGNOSTICS
- PUMP CHANNEL SETTINGS
- REAL-TIME DISPLAY OF CHANNEL DATA