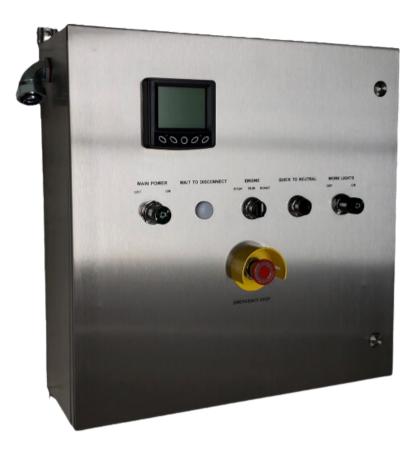

### **LOCAL CONTROLS**

Engine Start/Stop; perform diagnostics and maintenance tasks

### **QUICK TO NEUTRAL**

Hard-Wired for rapid shift to Neutral Idle

### **WORK LIGHTS**

Illuminate all work area around a unit with one switch

### **WEATHER PROOF**

Rated NEMA 4XProtected electrical
components against
harsh climates

### **EMERGENCY STOP**

Readily Accessiblestops engine and close the airflaps

- SUCTION & DISCHARGE PRESSURE
- PE LUBE PRESSURE & TEMPERATURE
- TRANSMISSION PRESSURE
- ENGINE SIGNAL
- DATA VAN CONNECTION