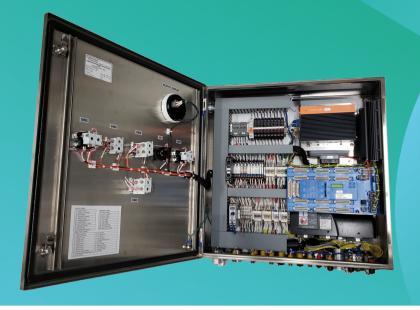

### **HARDWARE**

- COMPATIBLE WITH MAJOR OEM ENGINE AND TRANSMISSION MANUFACTURERS
- J1939 MONITORING
- INPUTS- CURRENT, FREQUENCY, AND VOLTAGE
- ETHERNET COMMUNICATIONS
- ENCLOSURE WIRING LEGEND
- 304 STAINLESS STEEL ENCLOSURE

#### **SOFTWARE**

- CONFIGURABLE FEATURES-
  - OVER-PRESSURE SET POINTS
  - ENGINE/TRANSMISSION DATA
  - PUMP DATA
- EXPORT UP TO 30 DAYS OF JOB DATA
- MACHINE DATA
- WEB-BASED HMI FOR MONITORING AND CONTROLLING CONNECTED PUMP